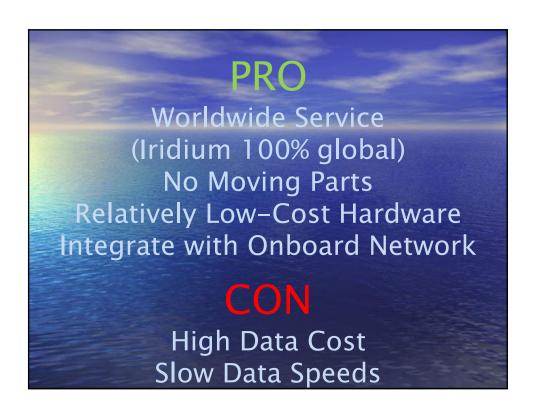

# PRO Versatile Worldwide Service Available Affordable Portable (take it anywhere) CON Snail Slow Data No Web Browsing