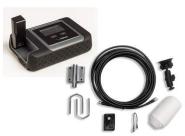

### Marine Kits

Better signal, easier data connections, and easier to keep powered