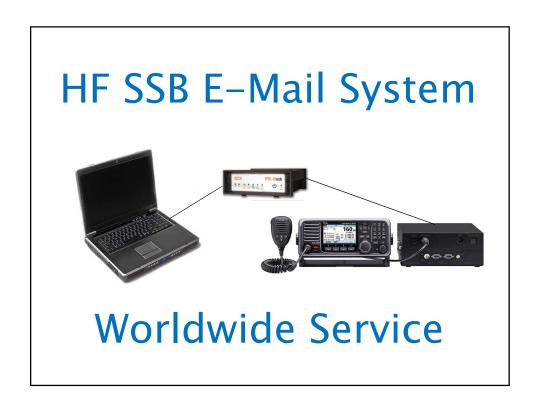

## High Frequency Single Sideband Transceiver Email, NOAA WeatherFax, and GRIB Files over Radio!

# PRO Versatile Worldwide Service Available Affordable Portable (take it anywhere) CON Snail Slow Data No Web Browsing