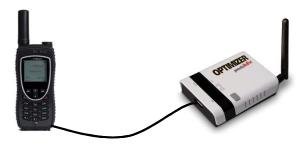

# Add an Optimizer

Connect to your SatPhone via WiFi Email and Weather Downloads via SatPhone