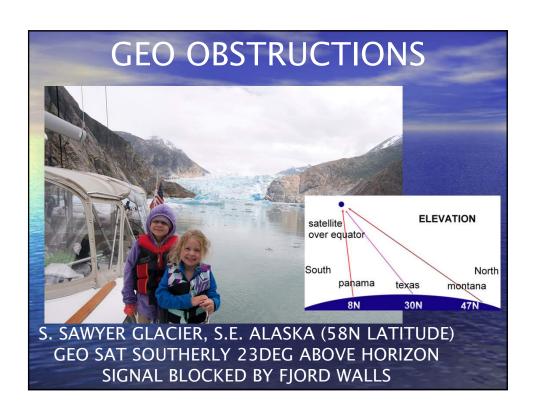

# \$3k-10k Leisure BGAN 150-464 kbps



- Compressed Web
- Compressed Emails w/attachments
- Whatsapp, iMessage, FB Msgr
- Weather
- File downloads
- Remote Desktop possible on higher speeds

### **Inmarsat Broadband** Global Area Network



\$17k+

# Mini-VSAT 5 Mbps+



- Web Browsing
- Emails w/attachments
- · WhatsApp, Facebook Msgr
- Weather
- · File downloads
- YouTube, NetFlix
- Skype
- · Remote Desktop
- 100% Global Coverage

(Mini) Very Small Aperture Terminal

\$25k+

### **VSAT**

### Guaranteed Performance Unlimited Usage



- Performance Set to your needs and budget!
- Unlimited Use for a Flat Fee/Month
- · No Overages
- · No Throttling
- Coverage Varies by provider and your needs

Very Small Aperture Terminal