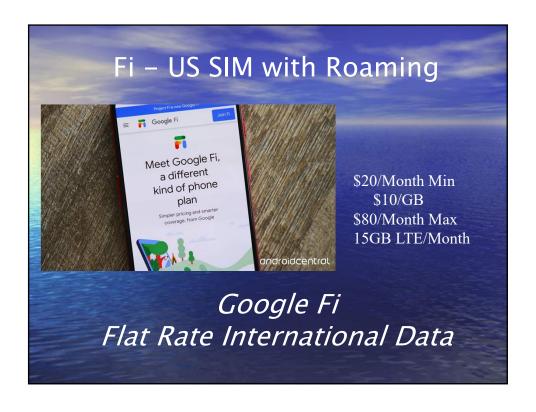

## TRAVEL FRIENDLY CELLULAR OPTIONS

- <u>T-Mobile USA</u> (for periodic international travel)
- Google Fi (for more extended travel)
- Local In-Country SIM Cards (cheapest data)
- <u>Telestial/OneSIMCard</u> (good while moving between countries or where incountry SIMs are hard to get or more expensive)