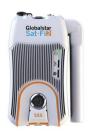

# GlobalStar Sat-Fi2

- · Works with Smartphone
- Compressed Web
- Emails w/attachments
- Whatsapp, iMessage, FB Msgr
- Weather
- · File downloads
- 100% Global Coverage

Wireless WiFi Hotspot (Larger Emails, Whatsapp, supports Some Web Browsing)