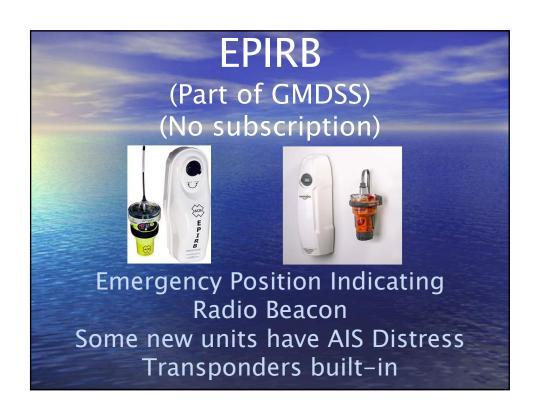

# Private Weather PredictWind Theyr WeatherNet FastSeas Weather Router





























## TRAVEL FRIENDLY CELLULAR OPTIONS

- <u>T-Mobile USA</u> (for periodic international travel)
- Google Fi (for more extended travel)
- Local In-Country SIM Cards (cheapest data)
- <u>Telestial/OneSIMCard</u> (good while moving between countries or where incountry SIMs are hard to get or more expensive)

## PRO Available Inexpensive Broadband Secure CON Roaming Charges Sometimes Not Broadband Short Range (Coastal)



















## High Frequency Single Sideband Transceiver Email, NOAA WeatherFax, and GRIB Files over Radio!















### **DON'T PANIC!**

You don't have to win the lottery to be able to afford today's satellite phone















# Add an Optimizer