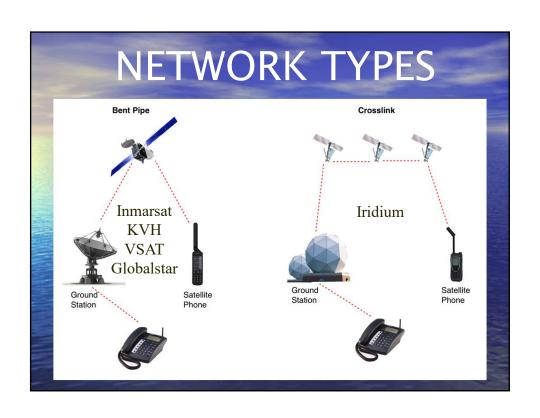

owsing





















# \$3k-10k Leisure BGAN 150-464 kbps



- Compressed Web
- Compressed Emails w/attachments
- Whatsapp, iMessage, FB Msgr
- Weather
- File downloads
- Remote Desktop possible on higher speeds

### **Inmarsat Broadband** Global Area Network



\$17k+

# Mini-VSAT 5 Mbps+



- Web Browsing
- Emails w/attachments
- · WhatsApp, Facebook Msgr
- Weather
- · File downloads
- YouTube, NetFlix
- Skype
- · Remote Desktop
- 100% Global Coverage

(Mini) Very Small Aperture Terminal

\$25k+

### **VSAT**

### Guaranteed Performance Unlimited Usage



- Performance Set to your needs and budget!
- Unlimited Use for a Flat Fee/Month
- · No Overages
- · No Throttling
- Coverage Varies by provider and your needs

Very Small Aperture Terminal