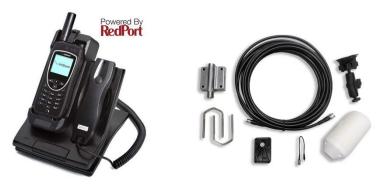

### Marine Kits

Better signal, easier data connections, and easier to keep powered