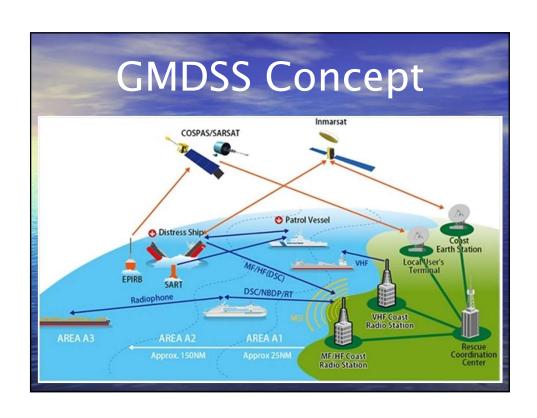

# Private Weather PredictWind Theyr WeatherNet FastSeas Weather Router





























## TRAVEL FRIENDLY CELLULAR OPTIONS

- <u>T-Mobile USA</u> (for periodic international travel)
- Google Fi (for more extended travel)
- Local In-Country SIM Cards (cheapest data)
- <u>Telestial/OneSIMCard</u> (good while moving between countries or where incountry SIMs are hard to get or more expensive)

## PRO Available Inexpensive Broadband Secure CON Roaming Charges Sometimes Not Broadband Short Range (Coastal)



















## High Frequency Single Sideband Transceiver Email, NOAA WeatherFax, and GRIB Files over Radio!















### **DON'T PANIC!**

You don't have to win the lottery to be able to afford today's satellite ph