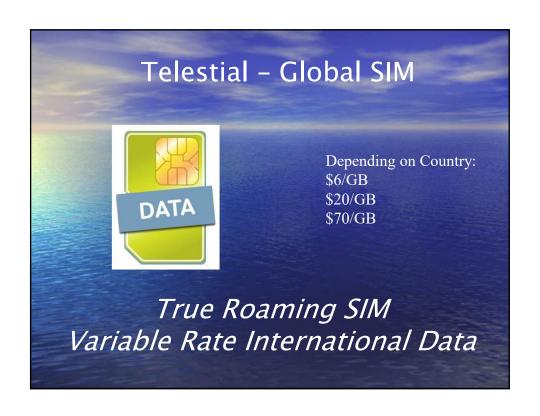

## TRAVEL FRIENDLY CELLULAR OPTIONS

- <u>T-Mobile USA</u> (for periodic international travel)
- Google Fi (for more extended travel)
- Local In-Country SIM Cards (cheapest data)
- <u>Telestial/OneSIMCard</u> (good while moving between countries or where incountry SIMs are hard to get or more expensive)