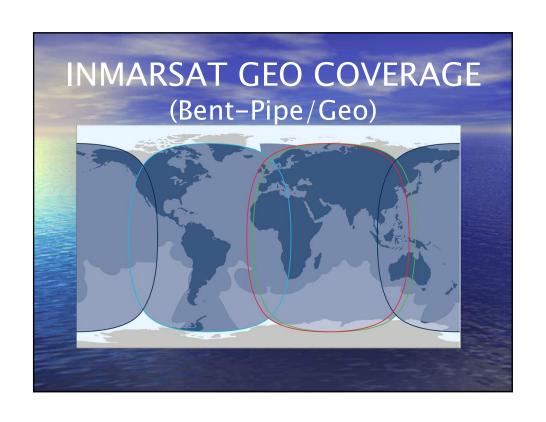

# Private Weather PredictWind Theyr WeatherNet FastSeas Weather Router





























## TRAVEL FRIENDLY CELLULAR OPTIONS

- <u>T-Mobile USA</u> (for periodic international travel)
- Google Fi (for more extended travel)
- Local In-Country SIM Cards (cheapest data)
- <u>Telestial/OneSIMCard</u> (good while moving between countries or where incountry SIMs are hard to get or more expensive)

## PRO Available Inexpensive Broadband Secure CON Roaming Charges Sometimes Not Broadband Short Range (Coastal)



















## High Frequency Single Sideband Transceiver Email, NOAA WeatherFax, and GRIB Files over Radio!















### **DON'T PANIC!**

You don't have to win the lottery to be able to afford today's satellite phone















# Add an Optimizer



Connect to your SatPhone via WiFi Email and Weather Downloads via SatPhone

### Marine Kits



Better signal, easier data connections, and easier to keep powered

### Iridium Go!



- · Works with Smartphone
- Unlimited SMS
- Unlimited Data
- Compressed Email
  - Small attachments
- Weather GRIBs
- 100% Global Coverage
- Suspend-able Monthly Plans

Wireless WiFi Hotspot (Good for small emails and GRIBs... no web browsing)

# GlobalStar Sat-Fi2



- · Works with Smartphone
- Compressed Web
- Emails w/attachments
- Whatsapp, iMessage, FB Msgr
- Weather
- · File downloads
- 100% Global Coverage

Wireless WiFi Hotspot (Larger Emails, Whatsapp, supports Some Web Browsing)

# Inmarsat Portable BGAN



- Web Browsing
- Emails w/attachments
- · WhatsApp, Facebook