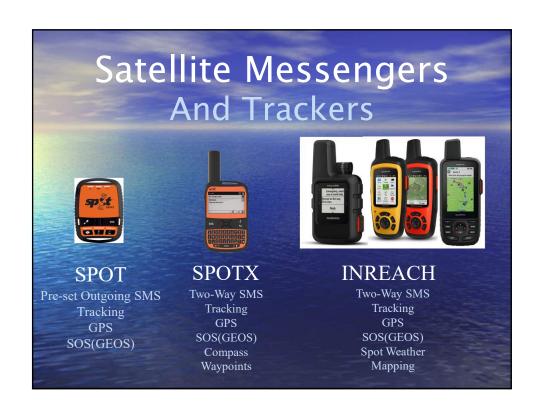

CON Snail Slow Data No Web Browsing





















# \$3k-10k Leisure BGAN 150-464 kbps



- Compressed Web
- Compressed Emails w/attachments
- Whatsapp, iMessage, FB Msgr
- Weather
- File downloads
- Remote Desktop possible on higher speeds

### **Inmarsat Broadband** Global Area Network



\$17k+

# Mini-VSAT 5 Mbps+



- Web Browsing
- Emails w/attachments
- · WhatsApp, Facebook Msgr
- Weather
- · File downloads
- YouTube, NetFlix
- Skype
- · Remote Desktop
- 100% Global Coverage

(Mini) Very Small Aperture Terminal

\$25k+

### **VSAT**

### Guaranteed Performance Unlimited Usage



- Performance Set to your needs and budget!
- Unlimited Use for a Flat Fee/Month
- · No Overages
- · No Throttling
- Coverage Varies by provider and your needs

Very Small Aperture Terminal