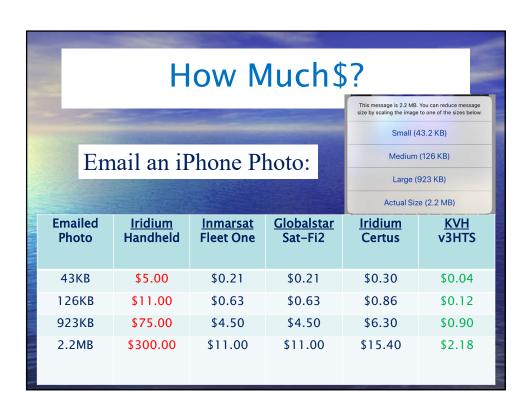

where) CON Snail Slow Data No Web Browsing





















# \$3k-10k Leisure BGAN 150-464 kbps



- Compressed Web
- Compressed Emails w/attachments
- Whatsapp, iMessage, FB Msgr
- Weather
- File downloads
- Remote Desktop possible on higher speeds

### **Inmarsat Broadband** Global Area Network



\$17k+

# Mini-VSAT 5 Mbps+



- Web Browsing
- Emails w/attachments
- · WhatsApp, Facebook Msgr
- Weather
- · File downloads
- YouTube, NetFlix
- Skype
- · Remote Desktop
- 100% Global Coverage

(Mini) Very Small Aperture Terminal

\$25k+

### **VSAT**

### Guaranteed Performance Unlimited Usage



- Performance Set to your needs and budget!
- Unlimited Use for a Flat Fee/Month
- · No Overages
- · No Throttling
- Coverage Varies by provider and your needs

Very Small Aperture Terminal