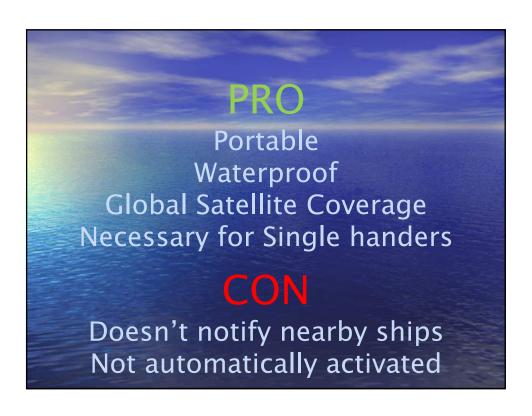

# PRO Versatile Worldwide Service Available Affordable Portable (take it anywhere) CON Snail Slow Data No Web Browsing