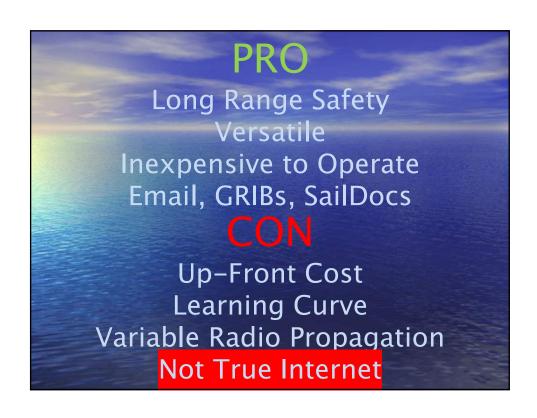

## High Frequency Single Sideband Transceiver Email, NOAA WeatherFax, and GRIB Files over Radio!