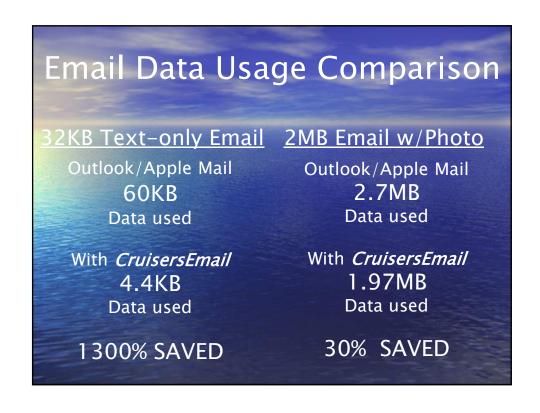

ments
- Weather GRIBs
- 100% Global Coverage
- Suspend-able Monthly Plans

Wireless WiFi Hotspot (Good for small emails and GRIBs... no web browsing)

# GlobalStar Sat-Fi2



- · Works with Smartphone
- Compressed Web
- Emails w/attachments
- Whatsapp, iMessage, FB Msgr
- Weather
- · File downloads
- 100% Global Coverage

Wireless WiFi Hotspot (Larger Emails, Whatsapp, supports Some Web Browsing)

# Inmarsat Portable BGAN



- Web Browsing
- Emails w/attachments
- · WhatsApp, Facebook Msgr
- Weather
- · File downloads
- YouTube
- Skype
- · Remote Desktop

#### Wireless WiFi Hotspot

(Web Browsing, downloads, remote desktop, YouTube, video conferencing, and more)

# PRO Versatile Worldwide Service Available Affordable Portable (take it anywhere) CON Snail Slow Data No Web Browsing





















# \$3k-10k Leisure BGAN 150-464 kbps



- Compressed Web
- Compressed Emails w/attachments
- Whatsapp, iMessage, FB Msgr
- Weather
- File downloads
- Remote Desktop possible on higher speeds

### **Inmarsat Broadband** Global Area Network



\$17k+

# Mini-VSAT 5 Mbps+



- Web Browsing
- Emails w/attachments
- · WhatsApp, Facebook Msgr
- Weather
- · File downloads
- YouTube, NetFlix
- Skype
- · Remote Desktop
- 100% Global Coverage

(Mini) Very Small Aperture Terminal

\$25k+

### **VSAT**

### Guaranteed Performance Unlimited Usage



- Performance Set to your needs and budget!
- Unlimited Use for a Flat Fee/Month
- · No Overages
- · No Throttling
- Coverage Varies by provider and your needs

Very Small Aperture Terminal