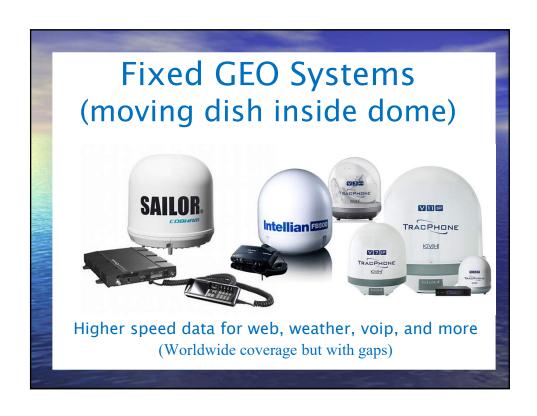

# \$3k-10k Leisure BGAN 150-464 kbps

- Compressed Web
- Compressed Emails w/attachments
- Whatsapp, iMessage, FB Msgr
- Weather
- File downloads
- Remote Desktop possible on higher speeds

### **Inmarsat Broadband** Global Area Network

\$17k+

# Mini-VSAT 5 Mbps+

- Web Browsing
- Emails w/attachments
- · WhatsApp, Facebook Msgr
- Weather
- · File downloads
- YouTube, NetFlix
- Skype
- · Remote Desktop
- 100% Global Coverage

(Mini) Very Small Aperture Terminal