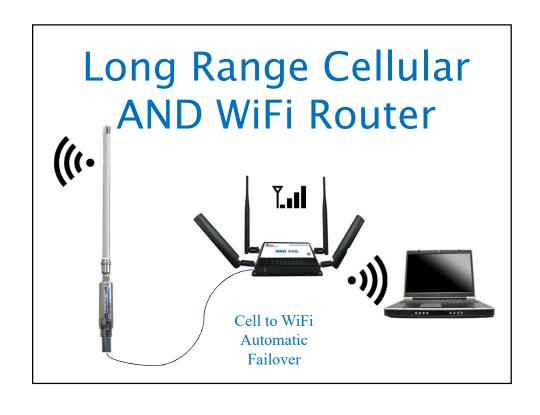

# Add an Optimizer

Connect to your SatPhone via WiFi Email and Weather Downloads via SatPhone

### Marine Kits

Better signal, easier data connections, and easier to keep powered