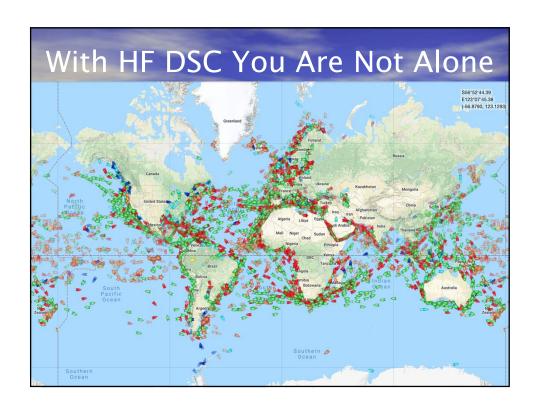

## High Frequency Single Sideband Transceiver Email, NOAA WeatherFax, and GRIB Files over Radio!