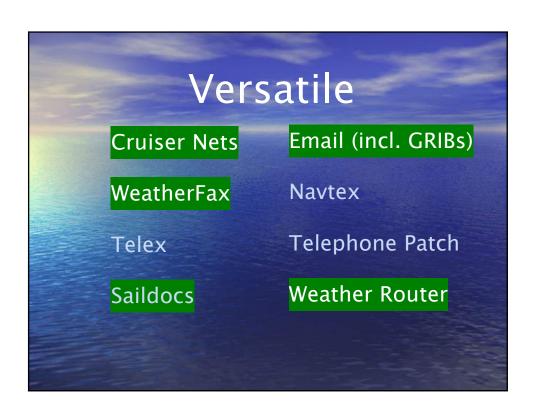

## High Frequency Single Sideband Transceiver Email, NOAA WeatherFax, and GRIB Files over Radio!

# PRO Versatile Worldwide Service Available Affordable Portable (take it anywhere) CON Snail Slow Data No Web Browsing