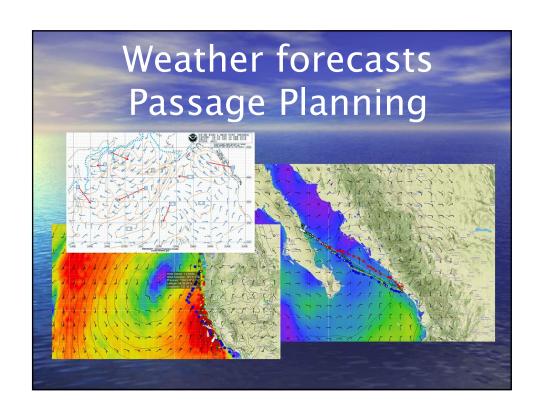

# Private Weather PredictWind Theyr WeatherNet FastSeas Weather Router





























## TRAVEL FRIENDLY CELLULAR OPTIONS

- <u>T-Mobile USA</u> (for periodic international travel)
- Google Fi (for more extended travel)
- Local In-Country SIM Cards (cheapest data)
- <u>Telestial/OneSIMCard</u> (good while moving between countries or where incountry SIMs are hard to get or more expensive)

## PRO Available Inexpensive Broadband Secure CON Roaming Charges Sometimes Not Broadband Short Range (Coastal)



















## High Frequency Single Sideband Transceiver Email, NOAA WeatherFax, and GRIB Files over Radio!















### **DON'T PANIC!**

You don't have to win the lottery to be able to afford today's satellite phone















# Add an Optimizer



Connect