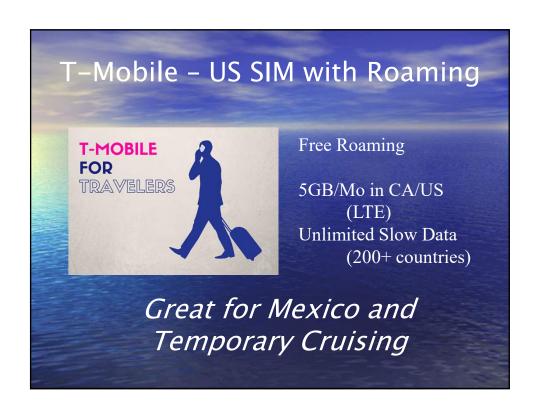

## TRAVEL FRIENDLY CELLULAR OPTIONS

- <u>T-Mobile USA</u> (for periodic international travel)
- Google Fi (for more extended travel)
- Local In-Country SIM Cards (cheapest data)
- <u>Telestial/OneSIMCard</u> (good while moving between countries or where incountry SIMs are hard to get or more expensive)