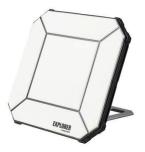

# Inmarsat Portable BGAN

- Web Browsing
- Emails w/attachments
- · WhatsApp, Facebook Msgr
- Weather
- · File downloads
- YouTube
- Skype
- · Remote Desktop